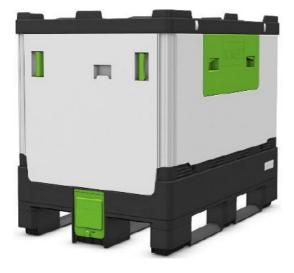

## Foldable plastic container

**Technical data** 

## **Specification**

- Lightweigt: 67 kg
- Low cleaning effort
- Corrosion resistance
- Low care requirements
- Generously dimensioned extraction point with safety flap
- Split side panel
- Internal steel reinforcements

| Dimensions (mm):                         | 1200 x 800 x 918 |
|------------------------------------------|------------------|
| Volume (l):                              | 560              |
| Net weight (kg):                         | 67               |
| Gross weight (kg):                       | 1000             |
| Hazardous goods class:                   | none             |
| Max. spec. product weight:               | 1.5              |
| Working pressure:                        | none             |
| Test pressure:                           | none             |
| Pressure relief:                         | none             |
| Slope on base (deg):                     | 0                |
| Stacking full (warehouse):               | 5                |
| Stacking Folded (warehouse):             | 15               |
| Height stackable 2 full containers (mm): | 1806             |
| Return ratio (folded):                   | 7:1              |